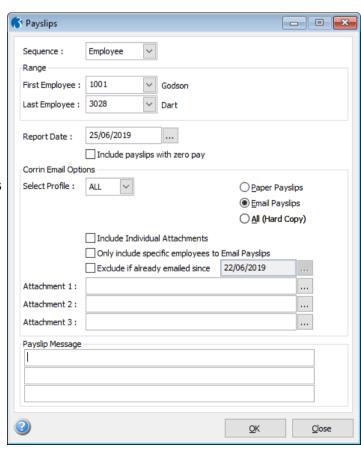

## **Email Payslips**

This product provides the facility to Email Payslips to Employees. Each employee can be marked as allowing or not allowing Emailing. A password can also be set against each individual employee. Before the Payslip is printed, the user can choose if the output should be paper payslips, email payslips or all hard copy. If a password has been set for an employee, the Payslip PDF will be encrypted with the password using 128 bit technology. If the user selects email payslips they can also attach additional documents and/or add comments to the body of the email. The Payslips can be selected by Employee profile.